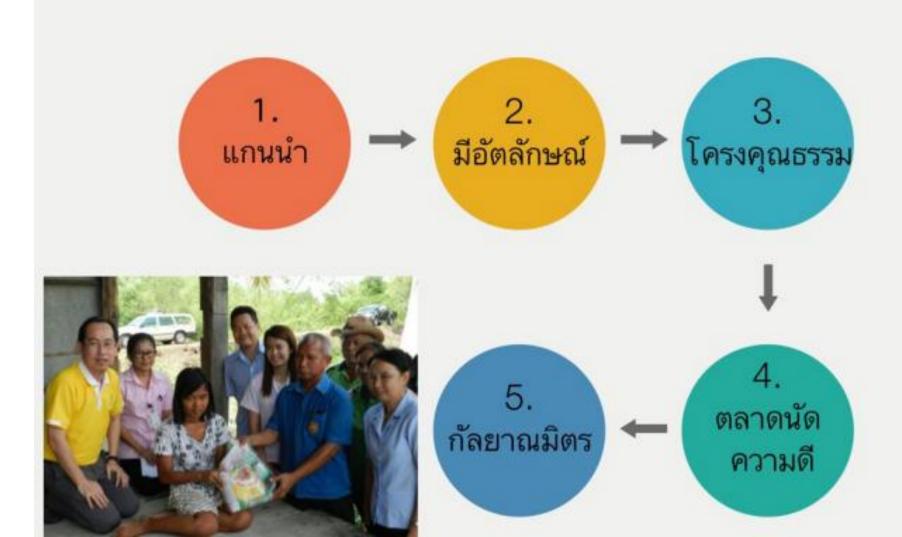

# 5 เมล็ดพันธุ์แห่งความดี

จุดเริ่มต้นของการงอกงามในการดำเนินกรรมของรพ.คุณธรรม

- 5 เมล็ดพันธุ์งอกงามในรพ.คุณธรรม
- 1. อัตลักษณ์ : พฤติกรรมบ่งชื้
- 2. แกนนำและเครือข่าย
- 3. โครงงานคุณธรรม
- 4. ตลาดนัดความดี
- 5. การเยี่ยมเยือนอย่างกัลยาณมิตร

### 5เมล็ดพันธุ์ 🔻

ที่งอกงามในโรงพยาบาลคุณธรรม