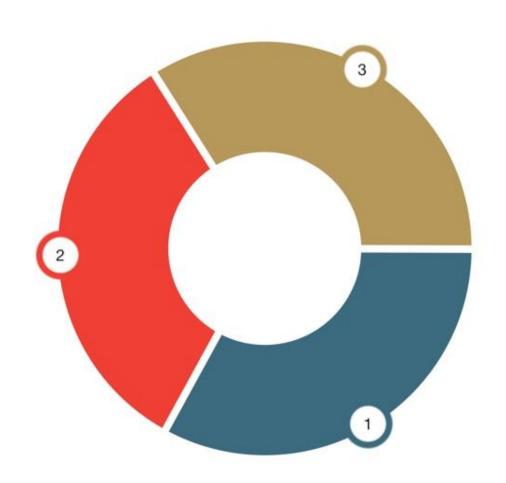

## CHANGE MANAGEMENT

| 1 | See    | 33% |
|---|--------|-----|
| 2 | Feel   | 33% |
| 3 | Change | 34% |

Change

See See

Feel

Chan