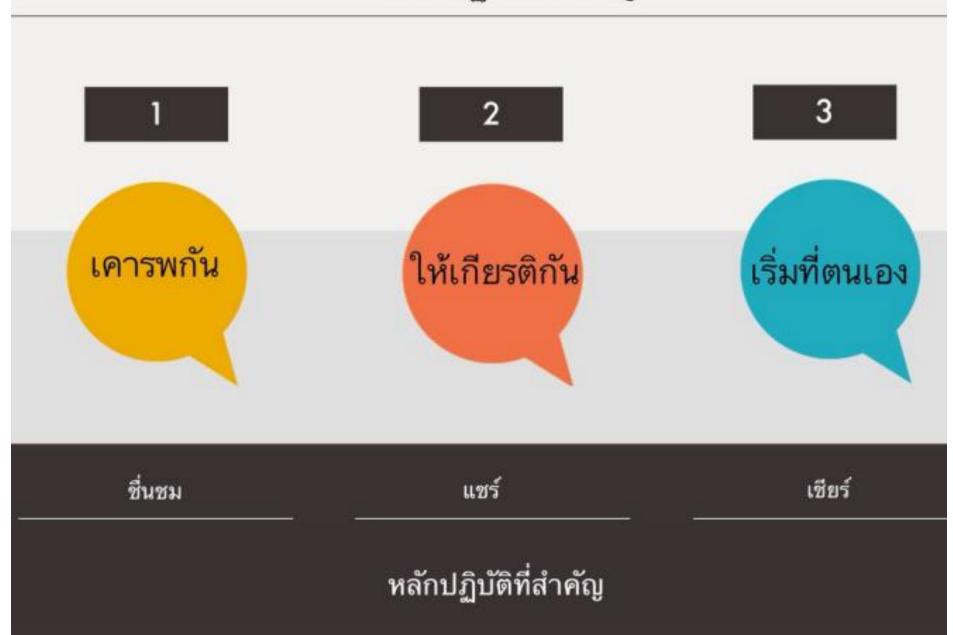

# วิธีปฏิบัติ

- 1. ทุกคนรู้ รู้สึก รู้แจ้งที่จะ "เปลี่ยน"
- 2. ร่วมกำหนด"คุณธรรมหลัก" 3 คุณธรรม
- 3. ร่วมกันแปลงคุณธรรมหลัก เป็น"นโยบาย-พฤติกรรม"
- 4. ลงมือปฏิบัติ ประเมินผล ปรับปรุง จนถึงเป้าหมาย