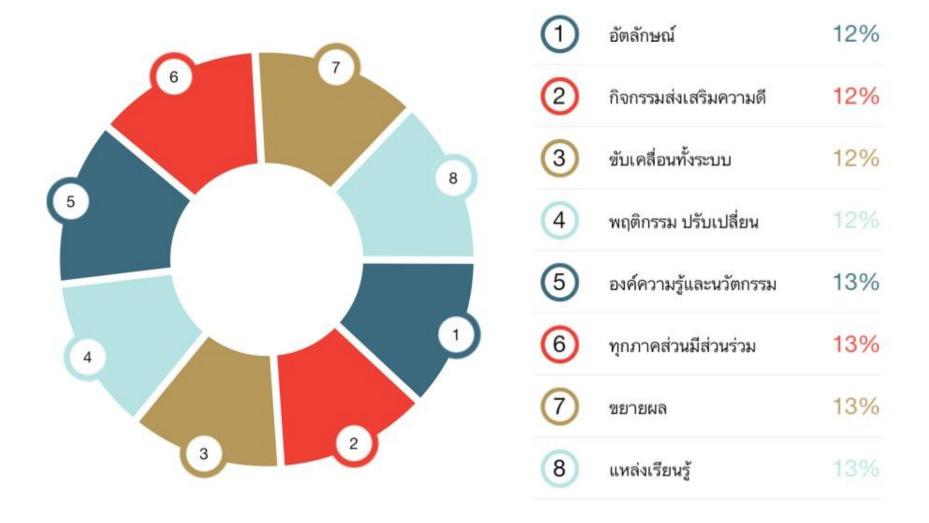

# 5 เมล็ดพันธุ์แห่งความดี

จุดเริ่มต้นของการงอกงามในการดำเนินกรรมของรพ.คุณธรรม

- 5 เมล็ดพันธุ์งอกงามในรพ.คุณธรรม
- 1. อัตลักษณ์ : พฤติกรรมบ่งชื้
- 2. แกนนำและเครือข่าย
- 3. โครงงานคุณธรรม
- 4. ตลาดนัดความดี
- 5. การเยี่ยมเยือนอย่างกัลยาณมิตร

### องค์ประกอบของโรงพยาบาลคุณธรรม 8 ประการ